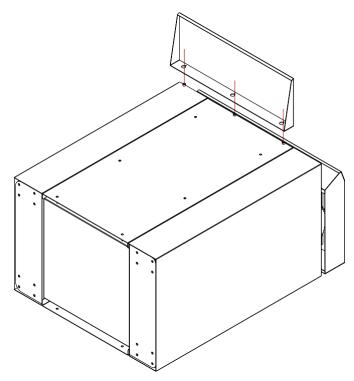

# 4. Installation of paper feed tray

1) Install the paper feed tray onto the machine by buckling the three screws, and fasten the screws by screw driver so that the feed tray is fastened.