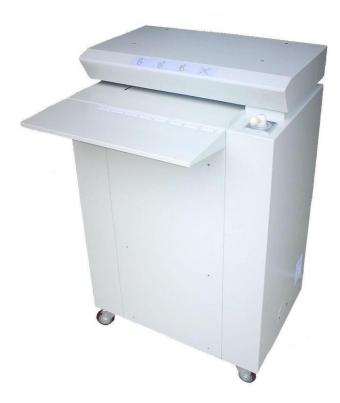

#### Preface

SL-425 cardboard box shredder is a new developed environmental products. It produce packing filler materials by using old cardboard boxes, save money on packing material and help the environment by recycling.

#### Cardboard Box Shredder